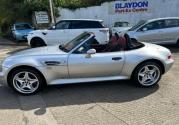

## 1999(V) BMW Z3 3.2 2dr

£25,000

**Engine:** Petrol

**Body:** Convertible

Gearbox: Manual
Capacity: 3201cc
Colour: Silver
Mileage: 57,000
CO<sup>2</sup>: 268g/km
MPG: 25.0mpg
Top Speed: 155mph

BHP: Insurance

**Grp:** 38A

Blaydon Part Exchange Centre

Stella Service Station, Stella

321bhp

Road

Blaydon-On-Tyne

Newcastle

Tyne & Wear, NE21 4LP

ALARM

ALLOY WHEELS (17IN)

**ELECTRIC WINDOWS (FRONT)** 

IN CAR ENTERTAINMENT

(RADIO/CD)

VIEWING BY APPOINTMENT, ANY INSPECTIONS WELCOME, PART EXCHANGE WELCOME, MORE PHOTOS AND CARS ON OUR WEBSITE