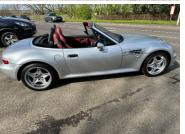

## 1999(V) BMW Z3 3.2 2dr

£25,000

**Engine:** Petrol

**Body:** Convertible

Gearbox: Manual
Capacity: 3201cc
Colour: Silver
Mileage: 57,000
CO<sup>2</sup>: 268g/km
MPG: 25.0mpg
Top Speed: 155mph

BHP: Insurance

**Grp:** 38A

Blaydon Part Exchange Centre

Stella Service Station, Stella

321bhp

Road

Blaydon-On-Tyne

Newcastle

Tyne & Wear, NE21 4LP

ALARM

ALLOY WHEELS (17IN)

**ELECTRIC WINDOWS (FRONT)** 

IN CAR ENTERTAINMENT

(RADIO/CD)

VIEWING BY APPOINTMENT, ANY INSPECTIONS WELCOME, PART EXCHANGE WELCOME, MORE PHOTOS AND CARS ON OUR WEBSITE