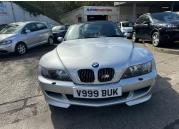

## 1999(V) BMW Z3 3.2 2dr

£25,000

**Engine:** Petrol

**Body:** Convertible

Gearbox: Manual
Capacity: 3201cc
Colour: Silver
Mileage: 57,000
CO<sup>2</sup>: 268g/km
MPG: 25.0mpg
Top Speed: 155mph

BHP: Insurance

**Grp:** 38A

Blaydon Part Exchange Centre

Stella Service Station, Stella

321bhp

Road

Blaydon-On-Tyne

Newcastle

Tyne & Wear, NE21 4LP

ALARM

ALLOY WHEELS (17IN)

**ELECTRIC WINDOWS (FRONT)** 

IN CAR ENTERTAINMENT

(RADIO/CD)

VIEWING BY APPOINTMENT, ANY INSPECTIONS WELCOME, PART EXCHANGE WELCOME, MORE PHOTOS AND CARS ON OUR WEBSITE