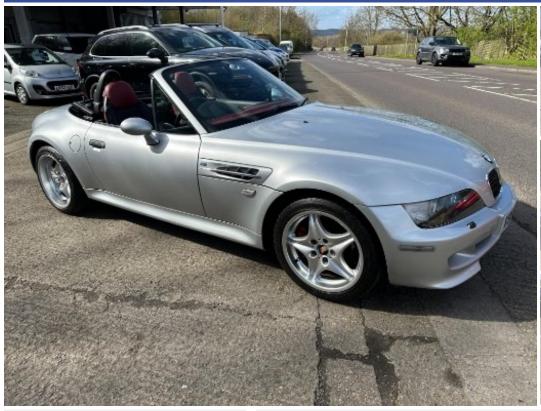

## 1999(V) BMW Z3 3.2 2dr

£25,000

**Engine:** Petrol

**Body:** Convertible

Gearbox: Manual
Capacity: 3201cc
Colour: Silver
Mileage: 57,000
CO<sup>2</sup>: 268g/km
MPG: 25.0mpg
Top Speed: 155mph

BHP: Insurance

**Grp:** 38A

Blaydon Part Exchange Centre

Stella Service Station, Stella

321bhp

Road

Blaydon-On-Tyne

Newcastle

Tyne & Wear, NE21 4LP

ALARM

ALLOY WHEELS (17IN)

**ELECTRIC WINDOWS (FRONT)** 

IN CAR ENTERTAINMENT

(RADIO/CD)

VIEWING BY APPOINTMENT, ANY INSPECTIONS WELCOME, PART EXCHANGE WELCOME, MORE PHOTOS AND CARS ON OUR WEBSITE